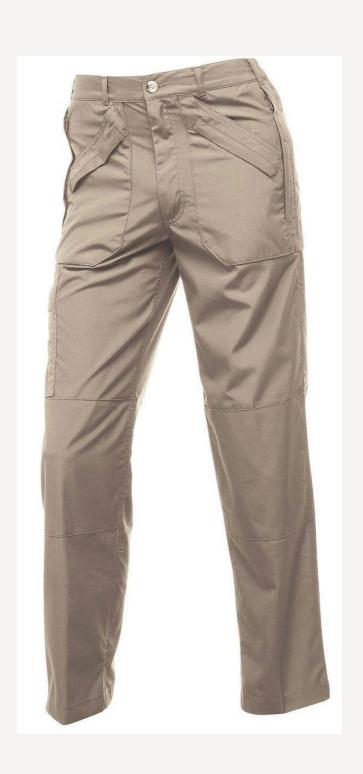

#### **TROUSERS**

- Trousers must be stone/beige in colour
- Trousers must be in a cargo/walking style or smart style i.e. Chino.
  - WA or WAE old uniform trousers (with the Logos removed as required by the two groups)