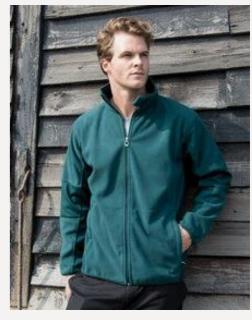

#### LIGHTWEIGHT JACKETS

Result Core Microfleece lined Waterproof
 Front embroidery and rear vinyl

Chest Sizes (inches): 38, 41, 44, 47, 50, 53

£24.95

Result Core Showerproof jacket
 Front embroidery and rear vinyl

Chest Sizes (inches): 38, 41, 44, 47, 50

£15.95