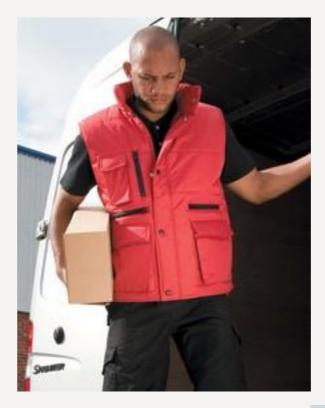

#### BODYWARMERS

Result Lance Bodywarmer
 Front and rear embroidery

Chest Sizes (inches): 38, 41, 44, 48, 52, 56

£27.50

Result Core Bodywarmer
 Front and rear embroidery

Chest Sizes (inches): 34, 38, 41, 44, 47, 50, 53

£22.50