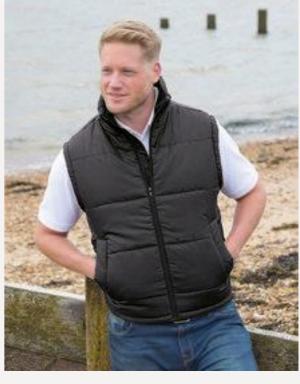

#### BODYWARMERS

Result Lance Bodywarmer
 Front and rear embroidery

Chest Sizes (inches): 38, 41, 44, 48, 52, 56

£27.50

Result Core Bodywarmer
 Front and rear embroidery

Chest Sizes (inches): 34, 38, 41, 44, 47, 50, 53

£22.50