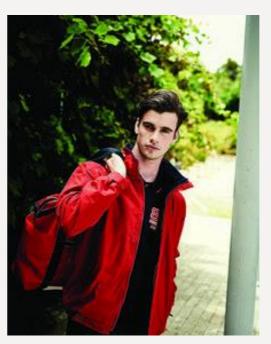

#### **JACKETS**

Regatta Dover Jacket
 Front embroidery and rear vinyl

Chest Sizes (inches): 36, 38, 40, 42, 44, 46/48, 49/51

£29.45

Result Osaka Softshell Jacket
 Front and rear embroidery

Chest Sizes (inches): 38, 41, 43, 46, 48