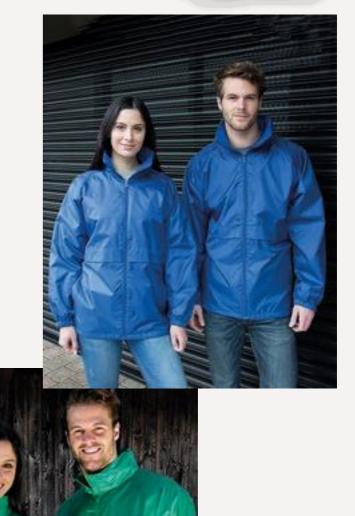

#### LIGHTWEIGHT JACKETS

Result Core Microfleece lined Waterproof
 Front embroidery and rear vinyl

Chest Sizes (inches): 38, 41, 44, 47, 50, 53

£24.95

Result Core Showerproof jacket
 Front embroidery and rear vinyl

Chest Sizes (inches): 38, 41, 44, 47, 50

£15.95