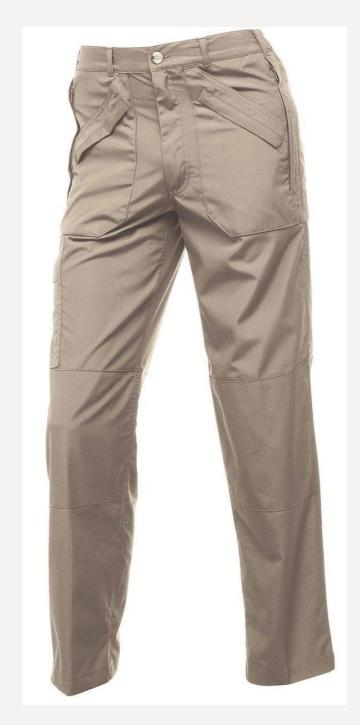

- Trousers must be stone/beige in colour
- Trousers must be in a cargo/walking style

or smart style i.e. Chino.

• WA or WAE old uniform trousers (with the Logos removed as required by the two groups)