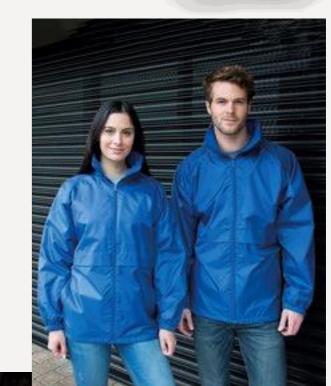

# LIGHTWEIGHT JACKETS

Result Core Microfleece lined Waterproof
Front embroidery and rear vinyl

Chest Sizes (inches): 38, 41, 44, 47, 50, 53

#### £24.95

Result Core Showerproof jacket
Front embroidery and rear vinyl

Chest Sizes (inches): 38, 41, 44, 47, 50