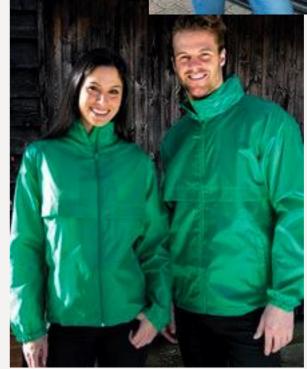

#### £24.95

Result Core Showerproof jacket
Front embroidery and rear vinyl

Chest Sizes (inches): 38, 41, 44, 47, 50

#### £15.95

ใการใกลไ