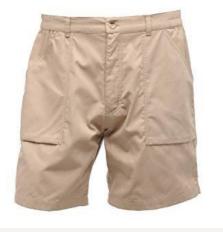

### SHORTS AND WATERPROOF TROUSERS

- Any shorts worn must be smart and of a suitable length and be the same colour as the trousers.
- Shorts can only be worn:
  - Outdoors

- If it is over 25 degrees
- At events which are not televised or live streamed
- If you are not sure just ask the Organiser or Chair of Judges