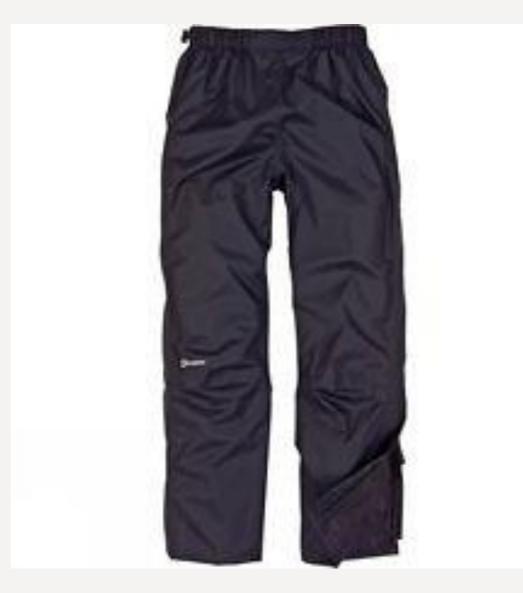

# archery GB WATERPROOF OVERTROUSERS

- Any type or brand
  - So long as they are black
  - Do not have a big logo

- New supplier Individual Design
- Small business who specialize in custom repeat orders
- Delivery within 2 weeks (subject to availability)
- Post and packaging
  - Next day courier delivery
  - Depends on number of items:-
    - 1 or 2 items : £7.50
    - 3 to 5 items: £8.10
    - 6 to 20 items: £9.90
    - 20+, Highlands & Islands or NI call for quote
- Payment by BACS or cheque
- Order form on AGB Website either by post or email