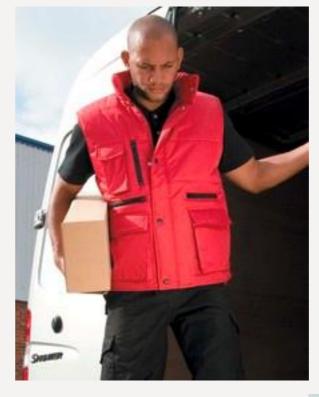

## BODYWARMERS

Result Lance Bodywarmer
Front and rear embroidery

Chest Sizes (inches): 38, 41, 44, 48, 52, 56

£27.50

• Result Core Bodywarmer Front and rear embroidery

Chest Sizes (inches): 34, 38, 41, 44, 47, 50, 53

£22.50