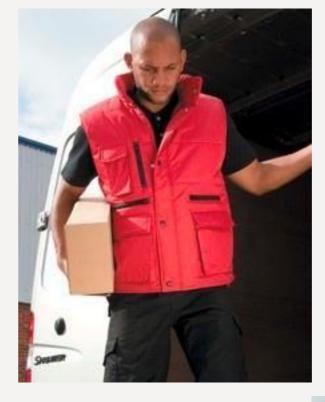

### BODYWARMER

- Result Lance Bodywarmer Front and rear embroidery
  - Chest Sizes (inches): 38, 41, 44, 48, 52, 56 £27.50

• Result Core Bodywarmer Front and rear embroidery

Chest Sizes (inches): 34, 38, 41, 44, 47, 50, 53

£22.50