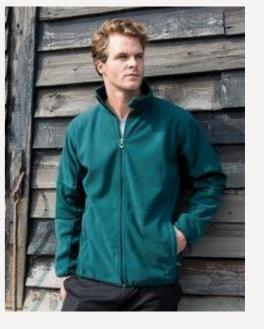

### LIGHTWEIGHT JACKETS

• Result Core Microfleece lined Waterproof Front embroidery and rear vinyl

Chest Sizes (inches): 38, 41, 44, 47, 50, 53

£24.95

• Result Core Showerproof jacket Front embroidery and rear vinyl

Chest Sizes (inches): 38, 41, 44, 47, 50