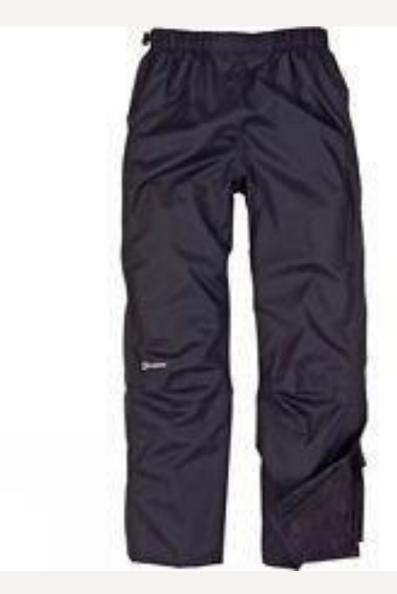

## WATERPROOF OVERTROUSERS

- Any type or brand
- So long as they are black
- Do not have a big logo

- New supplier Individual Design
- Small business who specialize in custom repeat orders
- Delivery within 2 weeks (subject to availability)
- Post and packaging
- Next day courier delivery
- Depends on number of items:-
- 1 or 2 items : £7.50
- 3 to 5 items: £8.10
- 6 to 20 items: £9.90
- 20+, Highlands & Islands or NI call for quote
- Payment by BACS or cheque
- Order form on AGB Website either by post or email