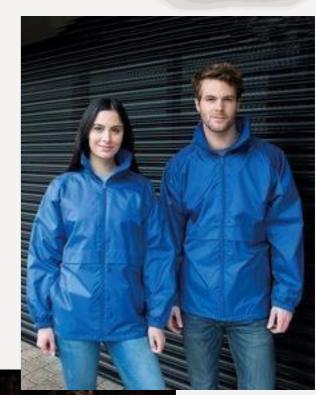

### LIGHTWEIGHT JACKETS

• Result Core Microfleece lined Waterproof Front embroidery and rear vinyl

Chest Sizes (inches): 38, 41, 44, 47, 50, 53

£24.95

• Result Core Showerproof jacket Front embroidery and rear vinyl

Chest Sizes (inches): 38, 41, 44, 47, 50

#### £15.95