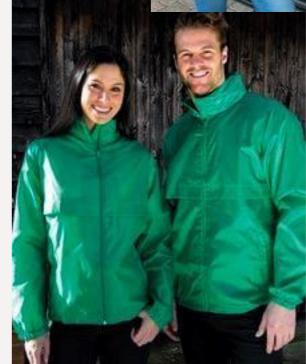

Regatta Dover Jacket
 Front embroidery and rear vinyl

Chest Sizes (inches): 36, 38, 40, 42, 44, 46/48, 49/51 £29.45

• Result Osaka Softshell Jacket Front and rear embroidery

Chest Sizes (inches): 38, 41, 43, 46, 48 £31.95